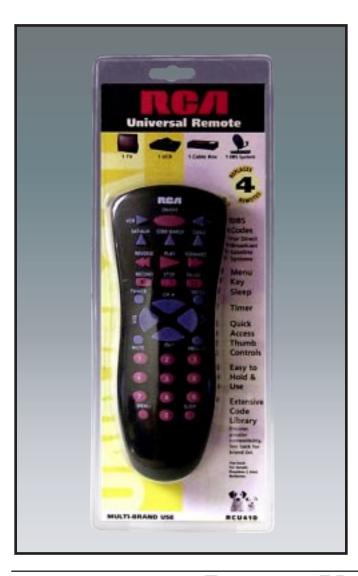

### **RCU410**

# REPLACES 4 REMOTES

- Multi-brand use
- TV, VCR, Cable Box, SAT/AUX
- Universal DBS codes
- Menu key
- Sleep timer
- Easy-to-use channel and volume keys
- Comfortable to hold
- Extensive code library
- Code saver / change batteries without losing code

## 4 DEVICE UNIVERSAL REMOTE CONTROL

#### 4-DEVICE

#### **SPECIFICATIONS**

• Product: 1.8" x 4.4" x 11.0"

• Weight: 0.4 lbs

• Requires 2 AAA batteries

Master Pack

#### **C**ONTENTS

Remote Control

• Instruction Book